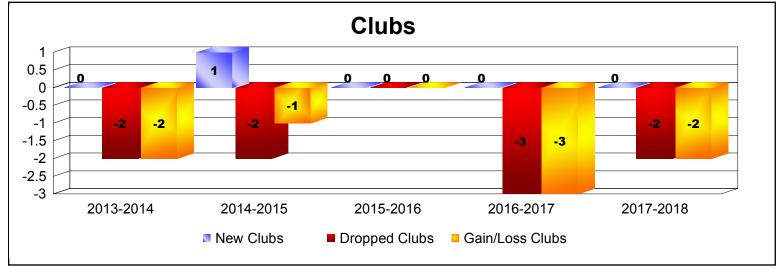

District 36 R As of June 2018 Cumulative

| Year      | New<br>Clubs | Dropped<br>Clubs | Gain/<br>Loss<br>Clubs | New<br>Members | Charter<br>Members | Reinstate<br>Members | Transfer<br>Members | Total<br>Member<br>Added | Total<br>Members<br>Dropped | Gain/<br>Loss<br>Members |
|-----------|--------------|------------------|------------------------|----------------|--------------------|----------------------|---------------------|--------------------------|-----------------------------|--------------------------|
| 2013-2014 | 0            | -2               | -2                     | 71             | 0                  | 3                    | 10                  | 84                       | -155                        | -71                      |
| 2014-2015 | 1            | -2               | -1                     | 112            | 21                 | 15                   | 6                   | 154                      | -189                        | -35                      |
| 2015-2016 | 0            | 0                | 0                      | 84             | 3                  | 3                    | 5                   | 95                       | -154                        | -59                      |
| 2016-2017 | 0            | -3               | -3                     | 89             | 2                  | 6                    | 8                   | 105                      | -156                        | -51                      |
| 2017-2018 | 0            | -2               | -2                     | 91             | 3                  | 3                    | 27                  | 124                      | -177                        | -53                      |
| Average   | 0            | -2               | -2                     | 89             | 6                  | 6                    | 11                  | 112                      | -166                        | -54                      |