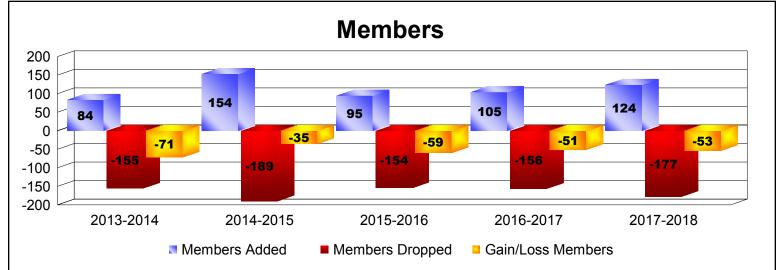

District 36 R As of June 2018 Cumulative

| Year      | New<br>Clubs | Dropped<br>Clubs | Gain/<br>Loss<br>Clubs | New<br>Members | Charter<br>Members | Reinstate<br>Members | Transfer<br>Members | Total<br>Member<br>Added | Total<br>Members<br>Dropped | Gain/<br>Loss<br>Members |
|-----------|--------------|------------------|------------------------|----------------|--------------------|----------------------|---------------------|--------------------------|-----------------------------|--------------------------|
| 2013-2014 | 0            | -2               | -2                     | 71             | 0                  | 3                    | 10                  | 84                       | -155                        | -71                      |
| 2014-2015 | 1            | -2               | -1                     | 112            | 21                 | 15                   | 6                   | 154                      | -189                        | -35                      |
| 2015-2016 | 0            | 0                | 0                      | 84             | 3                  | 3                    | 5                   | 95                       | -154                        | -59                      |
| 2016-2017 | 0            | -3               | -3                     | 89             | 2                  | 6                    | 8                   | 105                      | -156                        | -51                      |
| 2017-2018 | 0            | -2               | -2                     | 91             | 3                  | 3                    | 27                  | 124                      | -177                        | -53                      |
| Average   | 0            | -2               | -2                     | 89             | 6                  | 6                    | 11                  | 112                      | -166                        | -54                      |